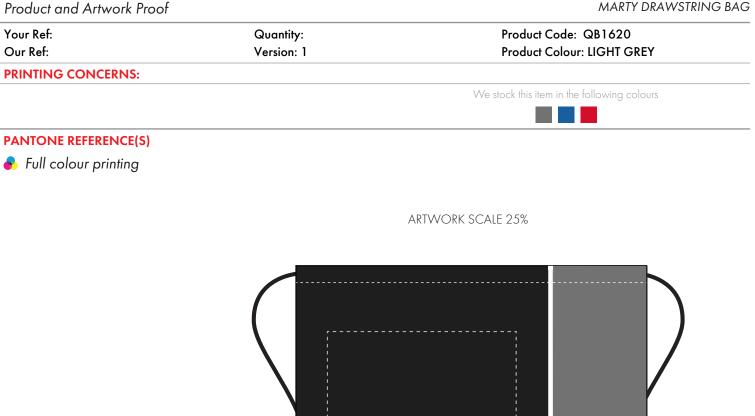

Product Image for visualisation - colours may vary

The dashed line is to demonstrate print area and will not appear on your printed item